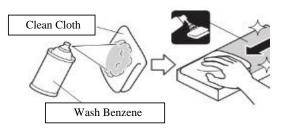

#### How to use the Contact Cleaner

 Using wash benzene on a clean cloth, thoroughly clean the areas where the accessories will be attached.

#### Notice

- Always use the Wash Benzene
- Do not apply the cleaner to the object of the work directly.
- Completely dry the cleaned areas before attachment work.

MUGEN