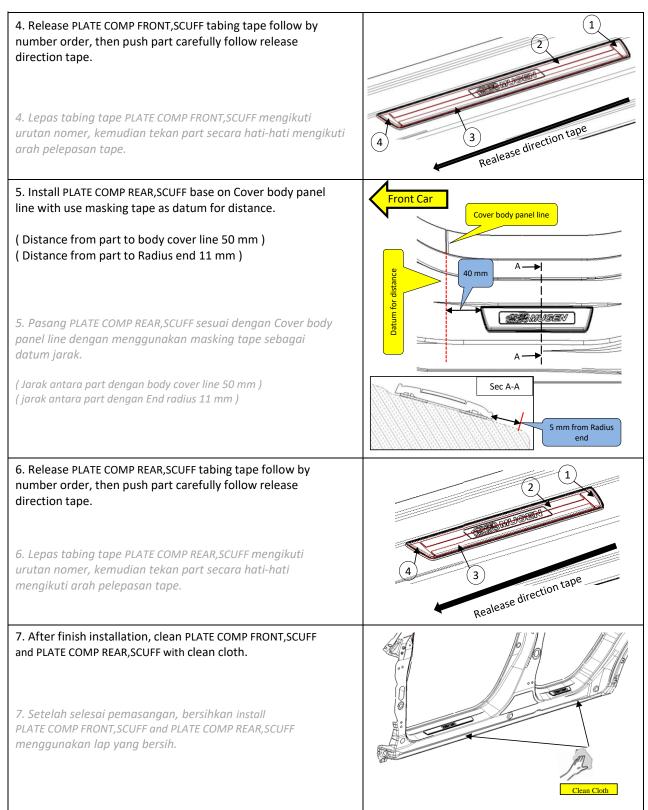

#### INSTALLATION

Preparation for install

- Keep away parts and unit side part from scratch.
- Way to install part are the same between Left side and Right side.