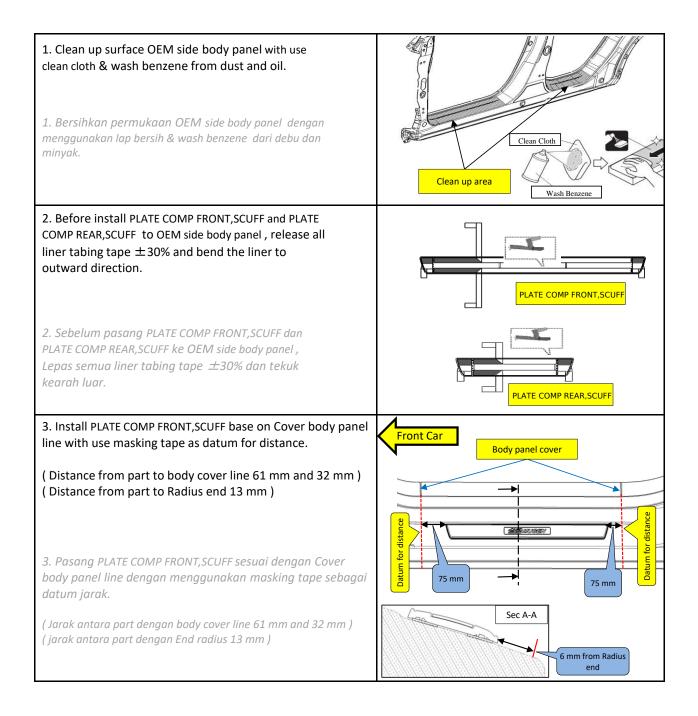

## TOOLS AND SUPPLIES REQUIRED

- Clean Cloth
- Wash Benzene
- Masking Tape
- Ruler

#### How to use the Contact Cleaner

 Using wash benzene on a clean cloth, thoroughly clean the areas where the accessories will be attached.

#### Notice

- Always use the Wash Benzene
- Do not apply the cleaner to the object of the work directly.
- Completely dry the cleaned areas before attachment work.

MUGEN