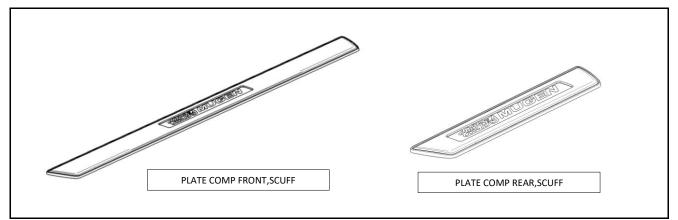

rfaces if the ambient air temperature is below 15°C.
- Attach the accessories by pressing it firmly with the palm of your hand. Be careful not to damage the accessories and the vehicle parts.
- Carefully place the double-sided adhesive tape on the proper position. Once the double-sided adhesive tape touches the surface, do not try to detach and relocate it. If you attempt to move after it touches the surface, you will damage the part before the adhesive will give away.
- Not to wash the vehicle for 24 hours to allow the adhesives to cure.





Place the part on a blanket.

ΪĒ

Use the touch-up paint and dry.

Press firmly.



Work perpendicularly.



## INSTALLATION INSTRUCTIONS

# PLATE COMP FRONT & REAR, SCUFF CR-V MUGEN

#### PARTS LIST

PLATE COMP FRONT, SCUFF

PLATE COMP REAR, SCUFF



#### **Reuse Components**

None

## TOOLS AND SUPPLIES REQUIRED

- Clean Cloth
- Wash Benzene
- Masking Tape
- Ruler

#### How to use the Contact Cleaner

 Using wash benzene on a clean cloth, thoroughly clean the areas where the accessories will be attached.

#### Notice

- Always use the Wash Benzene
- Do not apply the cleaner to the object of the work directly.
- Completely dry the cleaned areas before attachment work.





MUGEN

#### INSTALLATION INSTRUCTIONS

#### INSTALLATION

Preparation for install

- Keep away parts and unit side part from scratch.
- Way to install part are the same between Left side and Right side.





## 翻题 MUGEN

## INSTALLATION INSTRUCTIONS