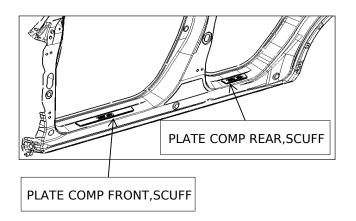

## PLATE COMP FRONT & REAR, SCUFF

CR-V MUGEN

## **General View**

#### PLATE COMP FRONT & REAR, SCUFF

#### PARTS LIST

PLATE COMP FRONT, SCUFF

PLATE COMP REAR, SCUFF