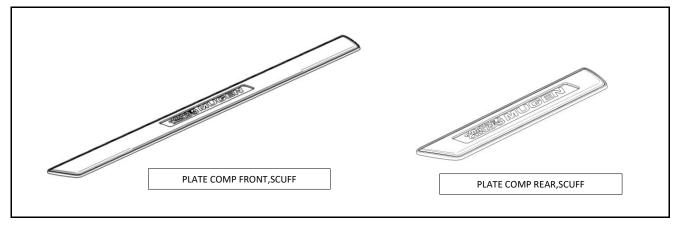

tall these accessories at the ambient air temperature 15°C or above.
- Heat the accessories and bonding surfaces if the ambient air temperature is below 15°C.
- Attach the accessories by pressing it firmly with the palm of your hand. Be careful not to damage the accessories and the vehicle parts.
- Carefully place the double-sided adhesive tape on the proper position. Once the double-sided adhesive tape touches the surface, do not try to detach and relocate it. If you attempt to move after it touches the surface, you will damage the part before the adhesive will give away.
- Not to wash the vehicle for 24 hours to allow the adhesives to cure.





## INSTALLATION INSTRUCTIONS

## PLATE COMP FRONT & REAR, SCUFF

HR-V MUGEN

## **PARTS LIST**

PLATE COMP FRONT, SCUFF PLATE COMP REAR, SCUFF



#### **Reuse Components**



## TOOLS AND SUPPLIES REQUIRED

- Clean Cloth
- Wash Benzene
- Masking Tape
- Ruler

#### How to use the Contact Cleaner

 Using wash benzene on a clean cloth, thoroughly clean the areas where the accessories will be attached.

## Notice

- Always use the Wash Benzene
- Do not apply the cleaner to the object of the work directly.
- Completely dry the cleaned areas before attachment work.





## MUGEN

#### INSTALLATION INSTRUCTIONS

#### **INSTALLATION**

- Preparation for install
  - Keep away parts and unit side part from scratch.
  - Way to install part are the same between Left side and Right side.





## **翻题MUGEN**

menggunakan lap yang bersih.

#### INSTALLATION INSTRUCTIONS

4. Release PLATE COMP FRONT, SCUFF tabing tape follow by number order, then