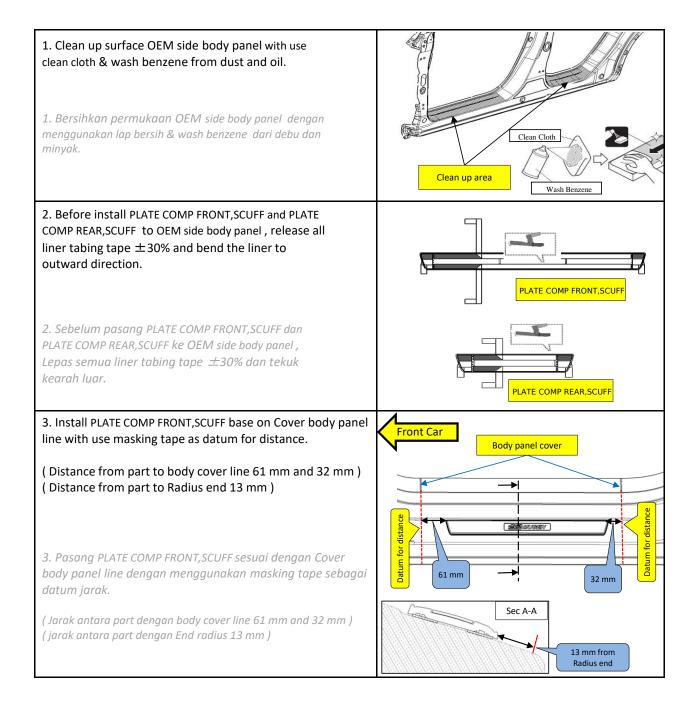

#### INSTALLATION INSTRUCTIONS

4. Release PLATE COMP FRONT, SCUFF tabing tape follow by number order, then push part carefully follow release direction tape. 4. Lepas tabing tape PLATE COMP FRONT, SCUFF mengikuti Realease direction tape urutan nomer, kemudian tekan part secara hati-hati mengikut arah pelepasan tape. 5. Install PLATE COMP REAR, SCUFF base on Cover body panel Front Car line with use masking tape as datum for distance. Cover body panel line ( Distance from part to body cover line 50 mm ) ( Distance from part to Radius end 11 mm ) Datum for distanc 5. Pasang PLATE COMP REAR, SCUFF sesuai dengan Cover body panel line dengan menggunakan masking tape sebagai datum jarak. (Jarak antara part dengan body cover line 50 mm) Sec A-A (jarak antara part dengan End radius 11 mm) 11 mm from Radius 6. Release PLATE COMP REAR, SCUFF tabing tape follow by number order, then push part carefully follow release direction tape. 6. Lepas tabing tape PLATE COMP REAR, SCUFF mengikuti urutan nomer, kemudian tekan part secara hati-hati Realease direction tape mengikuti arah pelepasan tape. 7. After finish installation, clean PLATE COMP FRONT, SCUFF and PLATE COMP REAR, SCUFF with clean cloth. 7. Setelah selesai pemasangan, bersihkan install PLATE COMP FRONT, SCUFF and PLATE COMP REAR, SCUFF