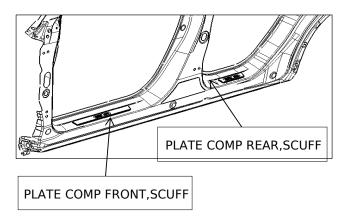

## **PARTS LIST**

PLATE COMP FRONT, SCUFF PLATE COMP REAR, SCUFF

#### INSTALLATION INSTRUCTIONS

4. Release PLATE COMP FRONT, SCUFF tabing tape follow by number order, then push part carefully follow release direction tape. 4. Lepas tabing tape PLATE COMP FRONT, SCUFF mengikuti Realease direction tape urutan nomer, kemudian tekan part secara hati-hati mengikut arah pelepasan tape. 5. Install PLATE COMP REAR, SCUFF base on Cover body panel Front Car line with use masking tape as datum for distance. Cover body panel line ( Distance from part to body cover line 50 mm ) ( Distance from part to Radius end 11 mm ) Datum for distanc 5. Pasang PLATE COMP REAR, SCUFF sesuai dengan Cover body panel line dengan menggunakan masking tape sebagai datum jarak. (Jarak antara part dengan body cover line 50 mm) Sec A-A (jarak antara part dengan End radius 11 mm) 11 mm from Radius 6. Release PLATE COMP REAR, SCUFF tabing tape follow by number order, then push part carefully follow release direction tape. 6. Lepas tabing tape PLATE COMP REAR, SCUFF mengikuti urutan nomer, kemudian tekan part secara hati-hati Realease direction tape mengikuti arah pelepasan tape. 7. After finish installation, clean PLATE COMP FRONT, SCUFF and PLATE COMP REAR, SCUFF with clean cloth. 7. Setelah selesai pemasangan, bersihkan install PLATE COMP FRONT, SCUFF and PLATE COMP REAR, SCUFF