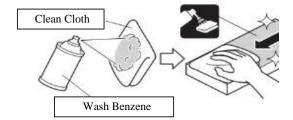

## TOOLS AND SUPPLIES REQUIRED

- Clean Cloth
- Wash Benzene
- Masking Tape
- Ruler

#### How to use the Contact Cleaner

 Using wash benzene on a clean cloth, thoroughly clean the areas where the accessories will be attached.

## Notice

- Always use the Wash Benzene
- Do not apply the cleaner to the object of the work directly.
- Completely dry the cleaned areas before attachment work.